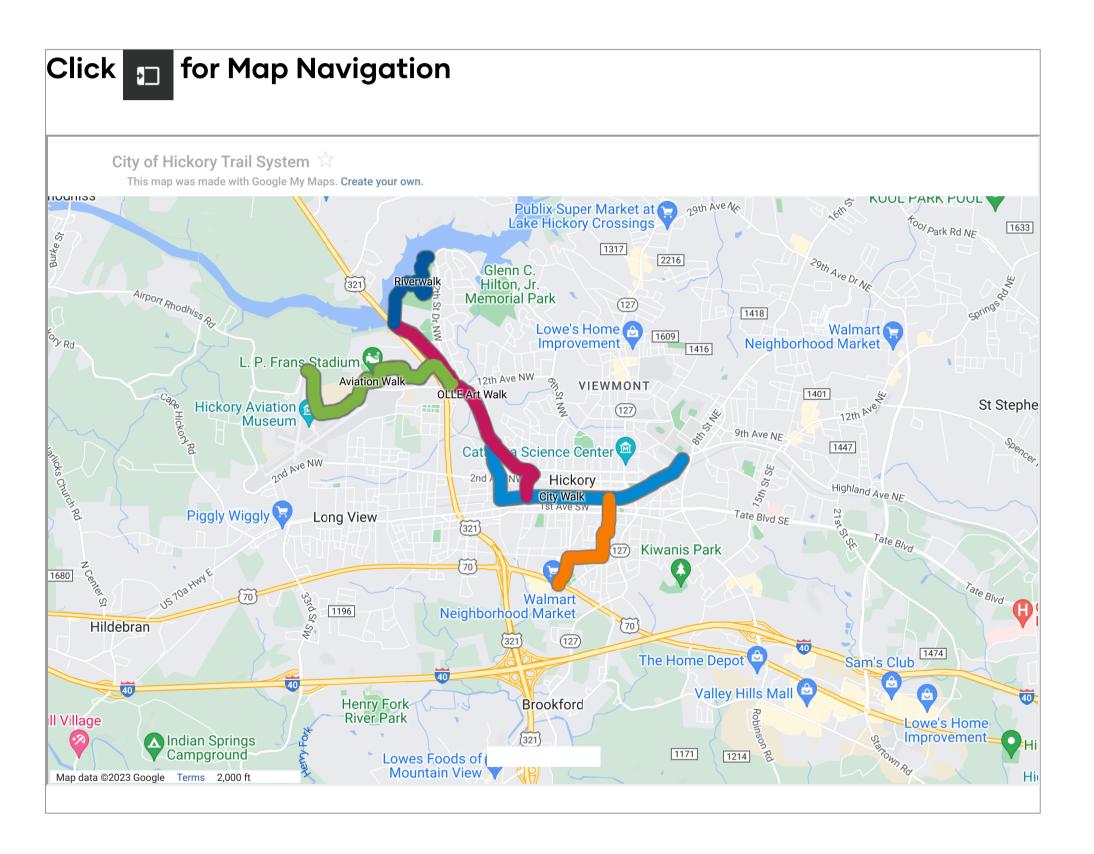

## **Hickory Trail Interactive Map**

Home - Hickory Trail Interactive Map



## **City of Hickory**

→ 76 North Center St, Hickory, NC 28601

(828) 323-7400



## Life. Well Crafted.

Hickory is for doers and makers seeking a well-rounded community, located between Charlotte and Asheville at the foot of the Blue Ridge Mountains, along I-40, where a collective spirit of craftsmanship strengthens any endeavor with detail, artistry, and quality. Hickory is the perfect place to work, live, and raise a family. For more information about our well-rounded community, visit: www.myHKY.com.









© Copyright City of Hickory 2022. All Rights Reserved. | Accessibility